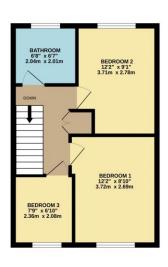

Upstairs you are greeted with two spacious double bedrooms and one single bedroom and a modern bathroom with an in-bath shower. Externally this property offers; a separate single garage and an attractive front garden and a private rear garden.

GROUND FLOOR 403 sq.ft. (37.4 sq.m.) approx. 1ST FLOOR 396 sq.ft. (36.8 sq.m.) approx.

TOTAL FLOOR AREA: 799 sq.ft. (74.2 sq.m.) approx.

White every attempt has been made to ensure the accuracy of the floorpian contained here, measurements or ensurements. The plan in the flowers purposes or grant departed with a scale by any respective purchaser. The plan in the flowers purposes or grant departed with a scale by the properties and applications shown have not been tested and no guarantee and in the scale of the purpose of the purpose of the purpose. The purpose of th