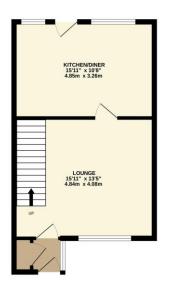

## Cheadle Avenue, Wallsend Offers Over £160,000

Moving Homes welcome to the market this must view three bedroom mid-terrace home nicely situated within the popular Hadrian Park estate.

This beautifully presented home comprises of; a well-proportioned living room illuminated by natural light, an updated kitchen-diner with ample storage and a peninsula.

GROUND FLOOR 403 sq.ft. (37.4 sq.m.) approx. 1ST FLOOR 396 sq.ft. (36.8 sq.m.) approx.

TOTAL FLOOR AREA: 799 sq.ft. (74.2 sq.m.) approx.

White every attempt has been made to ensure the accuracy of the floorpian contained here, measurements or ensurements. The plan in the flowers purposes or grant departed with a scale by any respective purchaser. The plan in the flowers purposes or grant departed with a scale by the properties and applications shown have not been tested and no guarantee and in the scale of the purpose of the purpose of the purpose. The purpose of th